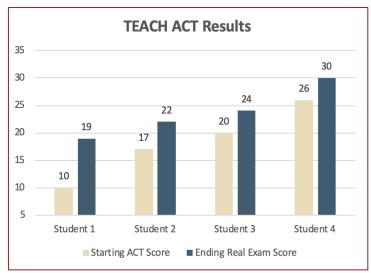

#### STUDENT GROWTH

Sample scores from actual students in a previous 20-hr TEACH class.