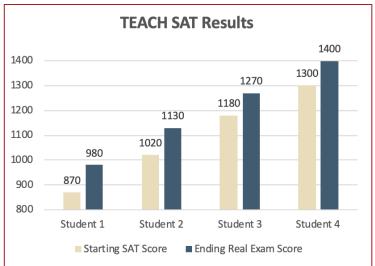

#### STUDENT GROWTH

Sample scores from actual students in a previous 20-hr TEACH class.